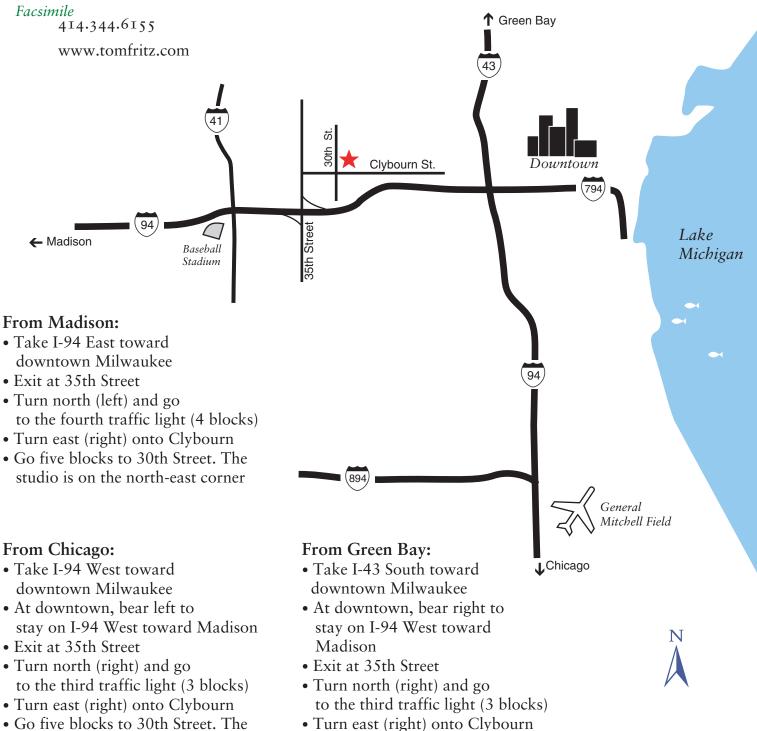

## *Telephone* 414.344.8300

Go five blocks to 30th Street. The studio is on the north-east corner
I urn east (right) onto Clybourn
Go five blocks to 30th Street. The studio is on the north-east corner

**Parking:** There is two hour parking on Clybourn Street, and unposted parking on 30th Street. The loading zone in front of the building is for your convenience. Packages can be unloaded from your vehicle through the garage door on the west side of the building or directly into the studio space through the east overhead door.